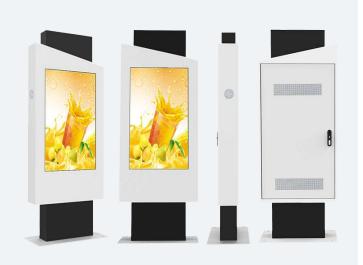

# Outdoor Floor Standing Kiosks and Advertising Displays

#### Overview

Attractive 43" outdoor freestanding display solution designed to withstand the elements and run 24/7.

To provide unattended service for wayfinding and digital advertising to the largest possible audience.

#### **Security Priority**

Thick SGCC steel plate with tamper-proof locks and all controls hidden to the public.