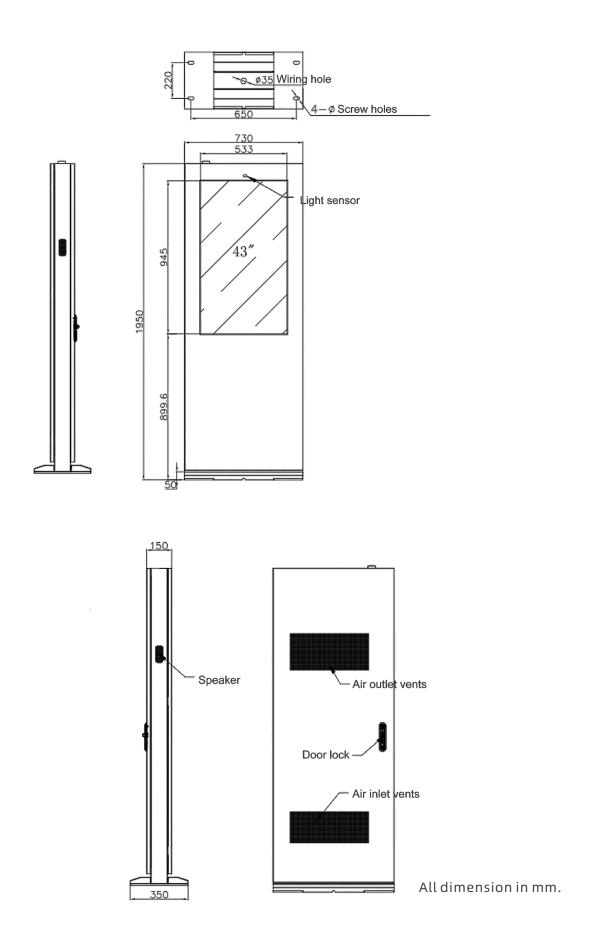

## Specifications

|                           | 43"Outdoor Floor Standing Kios          | k and Advertising Display                                                |
|---------------------------|-----------------------------------------|--------------------------------------------------------------------------|
|                           | Enclosure                               | 1.5mm SGCC Galvanized Steel Plate                                        |
| Structure                 |                                         | Outdoor Powder Coating                                                   |
|                           |                                         | Withstand for wide temperature: -30~60°C                                 |
|                           |                                         | Custom Branding (Colour & Logo) Standard Black                           |
|                           |                                         | 150mm Thickness                                                          |
|                           | Ingress Protection                      | IP55 Rating for entire enclosure                                         |
|                           |                                         | Glass sealant between Glass front and Structure                          |
|                           |                                         | Wide Temperature: -30~150°C                                              |
|                           |                                         | Door Seal Temperature: -30~60°C                                          |
|                           |                                         | Air inlets and outlets designed with a high efficiency dust proof filter |
|                           |                                         | Labyrinth Seals prevent dust and water                                   |
| Display                   | Glass material                          | 6mm tempered glass                                                       |
|                           | Light Transmittance                     | 97%                                                                      |
|                           | LCD panel                               | BOE LED Panel                                                            |
|                           | Lifetime                                | >50,000hrs                                                               |
|                           | Size                                    | 43"                                                                      |
|                           | Aspect Ratio                            | 16: 9 (portrait)                                                         |
|                           | Viewing Angles                          | 178° V / 178° H                                                          |
|                           | Resolution                              | Full HD 1920 * 1080px                                                    |
|                           | Brightness                              | 1500~2000 cd/m2                                                          |
|                           | Video Connection (Internal)             | HDMI                                                                     |
|                           | Backlight                               | Direct-Type LED BLU                                                      |
|                           | Ambient Light Sensor                    | Display brightness adapts to ambient light                               |
| Integrated PC ( ASUS IoT) | CPU                                     | Intel® Core i3/ i5 processor (By request)                                |
| Electronic Control System | Power Supply Module                     | Industrial-Grade power supply                                            |
|                           |                                         | DC 24V for LCD panel & fans                                              |
|                           |                                         | DC 12V for broadcast system                                              |
|                           | Air Switch                              | Anti-leakage protection                                                  |
|                           | Lightning Protector                     | Three-grade                                                              |
|                           | Timer                                   | Set Booting Time during a day and a week                                 |
|                           | Speaker                                 | 2pcs * 10W waterproof speakers                                           |
|                           | Fans                                    | Smart Axial fans                                                         |
| Forced Air Cooling System |                                         |                                                                          |
|                           | Qty                                     | 4pcs * 75W                                                               |
|                           | Speed For Rooting Tomporature           | Controlled by Temperature sensor                                         |
|                           | Fan Booting Temperature                 | 20°C                                                                     |
|                           | Temperature Controlled                  | Ensure kiosk operating under 0~50°C                                      |
|                           | Display Overheat Protection Temperature | 70°C                                                                     |
| Environment               | Operating Temperature (outdoor version) | 20°C~+50°C                                                               |
|                           | Storage Temperature                     | 30°C~+50°C                                                               |
|                           | Operating Humidity                      | 5%~95%, non-condensing                                                   |
|                           | Input Power                             | AC 180-240V, 50/60Hz                                                     |
|                           | Power Consumption                       | =230W                                                                    |
| Packing information:      | Dimension                               | G.W(KG)                                                                  |
| Kiosk dimension           | 195(H)*73(W)*35(D)                      | 110                                                                      |
| Wooden Case               | 220(H)*81(W)*42(D)                      | 150                                                                      |
| 20'container              | 33 units fully filled                   |                                                                          |
| 40'container              | 60 units fully filled                   |                                                                          |