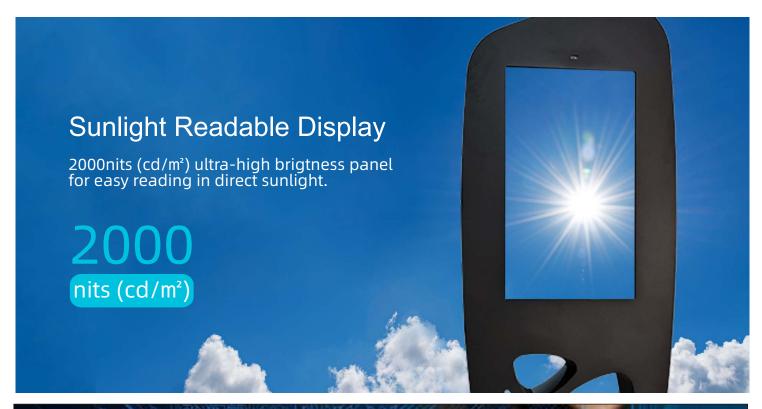

2,000 nits brightness and ambient light sensors to gurantee your advertising is always visible even in bright sunshine.

Options for anti-refective/anti-glare glass,air conditioning system, colour,branding,display size and peripherals including printer, scanner, RFID/NFC reader and WebCam to meet any requirements.