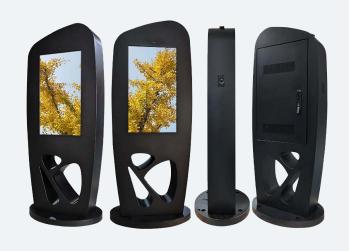

#### Overview

Attractive 43" outdoor freestanding display solution designed to withstand the elements and run 24/7.

To provide unattended service for wayfinding and digital advertising to the largest possible audience.

#### Corrosion-resistant Enclosure

High quality outdoor powder coat with protection life of more than 7 years.

7 Years

#### **Security Priority**

Thick SGCC steel plate with tamper-proof locks and all controls hidden to the public.